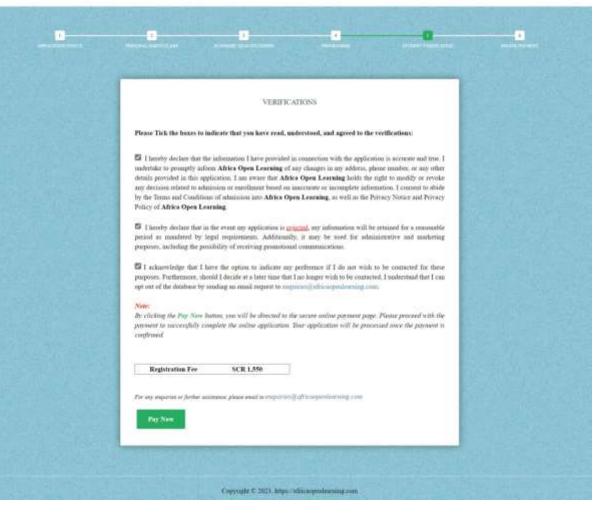

- Step 1 Input Passport No.
- Step 2 Fill in all the personal details
- Step 3 Fill in all the academic qualification
- Step 4 Choose the programme offered
- Step 5 Verify all the information given and make the payment

Steps by steps

|                       | рани<br>Х.                                           |              | ONLINE PAYMENT |
|-----------------------|------------------------------------------------------|--------------|----------------|
| None confirm that \$  | anala balan Chik se hansa "Tak" te galan information |              |                |
| Bhaden at Name        | John Dog                                             | Annet (902)  | 1.5518         |
| Inder<br>DICPropertNo | 69101905200                                          | Access (MVR) | 50.0           |
| End                   | Hadrografion                                         |              |                |
| Comut No              | 0104802                                              |              |                |