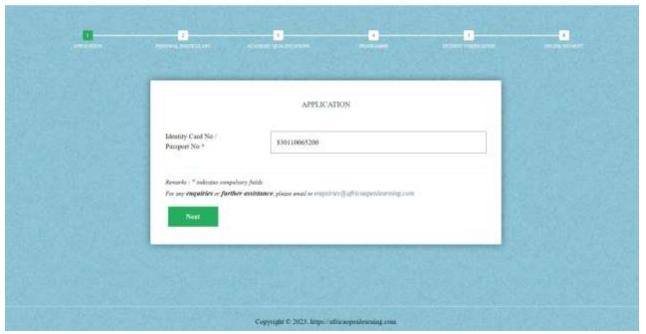

#### DIPLOMA IN EARLY CHILDHOOD EDUCATION

✓ FLEXIBLE STUDY MODES
✓ PRACTICAL & STRUCTURED

To proceed with the payment process

Steps by steps

- Step 1 Input Passport No.
- Step 2 Fill in all the personal details
- Step 3 Fill in all the academic qualification
- Step 4 Choose the programme offered
- Step 5 Verify all the information given and make the payment

- Step 1 Input Passport No.
- Step 2 Fill in all the personal details
- details Fill in all the academic qualification
- Step 4 Choose the programme offered
- Step 5 Verify all the information given and make the payment